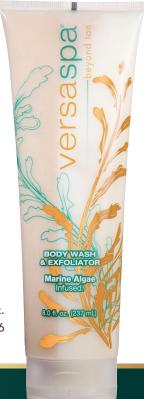

# **Cleansing Body Wash & Exfoliator**

## Rejuvenate your Body!

VersaSpa Cleansing Body Wash & Exfoliator prepares and polishes the skin for bronzing, gradual tanning, salon spray tans and sunbed tanning. Daily use of this sulfate-free body wash gives skin a silky clean moisturizing finish to extend your tan. The exfoliator gently removes dead skin cells to create a smooth canvas for an even sunless tan.

#### Features and Benefits:

- Premium dual chamber packaging
  - Use independently or together
- Use Body Wash daily
- Use Exfoliator before tanning and as tan fades

#### **Key Ingredients:**

- **Exfoliator** white sand from the beaches of Bora Bora and ground lava rock from New Mexico
- **Glycerin** naturally-derived moisturizer

Go **beyond tan**<sup>™</sup> with VersaSpa's unique blend of green and brown marine algae to **moisturize**, **oxygenate** and **detoxify** skin for a beautiful tan.