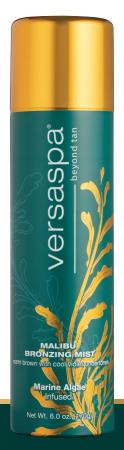

# Malibu Bronzing Mist

## Rejuvenate your Beauty!

VersaSpa Malibu Bronzing Mist transforms skin, up to 1 week, with a rich blend of warm brown and cool violet undertones for a luxuriously deep tan infused with **naturally-derived and organic ingredients.** A delicate micro-mist provides head-to-toe color for an even and gorgeous tan. So gentle, it can be used on face and body.