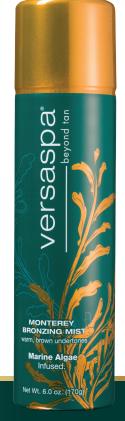

# Monterey Bronzing Mist Lasting Radiance

## Rejuvenate your Beauty!

VersaSpa Monterey Bronzing Mist transforms skin, up to 1 week, with warm brown undertones for a classic bronze tan. A delicate micro-mist provides head-to-toe color for an even and gorgeous tan. So gentle, it can be used on face and body.