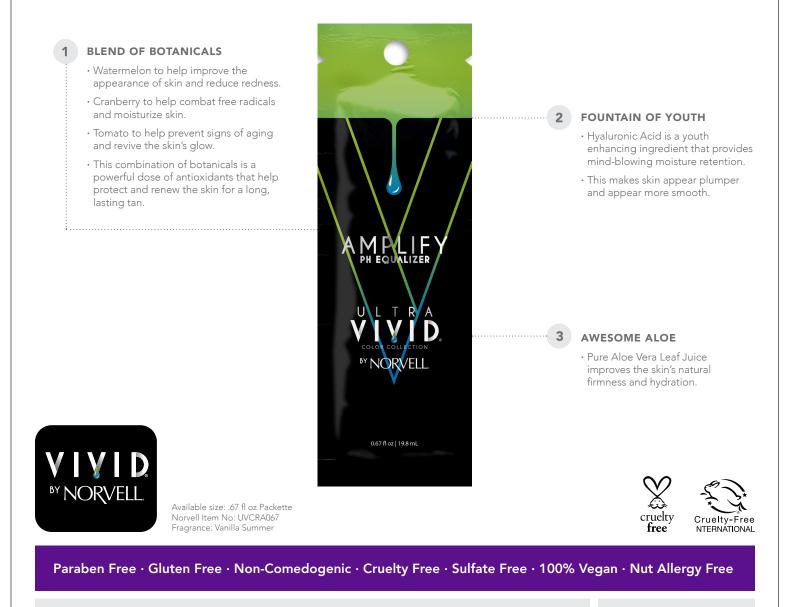

## AMPLIFY PACKETTE - PH EQUALIZER

Intensify your tan! This simple to use trigger spray provides even coverage when priming the skin for a spray tan. Devised to equalize pH levels, this product alienates the orange and sets the tone for a brilliant bronze.

A MODERN PERSPECTIVE ON SUNLESS TANNING

PRODUCT INGREDIENTS: Aqua (Water/Eau), Aloe Barbadensis (Aloe Vera) Leaf Juice, Algin, Carrageenan, Sodium Hyaluronate, Citrullus Vulgaris (Watermelon) Fruit Extract, Camellia Oleifera (Green Tea) Leaf Extract, Solanum Lycopersicum (Tomato) Fruit Extract, Vaccinium Macrocarpon (Cranberry) Fruit Extract, Ascorbic Acid (Vit. C), Glycerin, Salicylic Acid, Phenoxyethanol, Ethylhexylglycerin, Fragrance (Parfum), Yellow 5/Cl 19140, Blue 1/Cl 42090