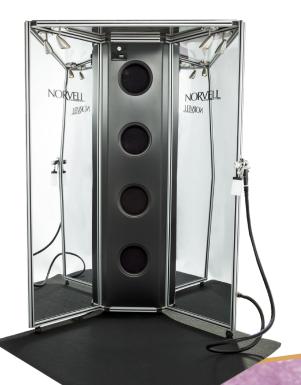

## ARENA<sup>™</sup> ALL-IN-ONE SPRAY TANNING SYSTEM

We have taken the beauty of the Norvell Overspray Reduction Booth and combined it with the HVLP technology of the mobile Z3000 spray tan unit to create a unique all-in-one spray tan system. Quick access to the Z3000 turbine system allows for easy removal for tanning providers.

## Features Include:

- 75% stronger air extraction
- Frosted top & LED Lighting for better visibility
- Air fan adjustability
- Locking heavy duty wheels
- New display toggle switches for lighting, fans and turbine
- Strong construction

| TECHNICAL SPECIFICATIONS |                                                                                |
|--------------------------|--------------------------------------------------------------------------------|
| Dimensions               | 82" high x 29.5" deep x 55" wide                                               |
| Weight                   | 142 lbs uncrated                                                               |
| Sound Output             | 75 dB                                                                          |
| Warranty                 | 1-Year Manufacturer Warranty                                                   |
| Item No.                 | BOOTHARENACP (full color panels)<br>BOOTHARENA (mirror panels)                 |
| Work With:               | ZGun & MGun                                                                    |
| Replacement Filters      | NVFF04 (Booth Front Filters – 4 Pack)<br>ZFILTER (Z3000 Side Filters – 2 Pack) |