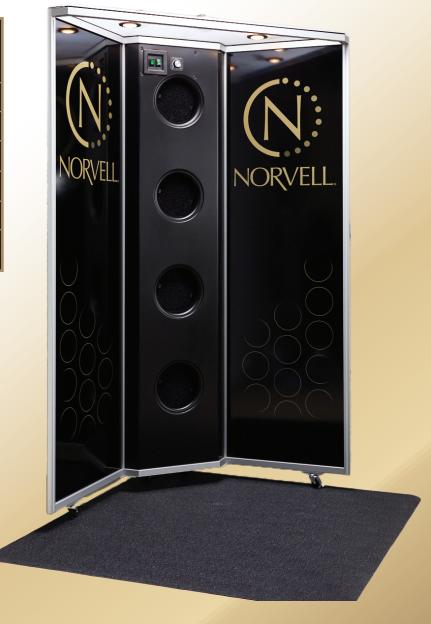

## ARENA ALL-IN-ONE PROFESSIONAL SPRAY SYSTEM

We have taken the beauty of the Norvell Overspray Reduction Booth and combined it with the HVLP technology of the mobile Z3000 spray tan unit to create a unique all-in-one spray tan system. Quick access to the Z3000 turbine system allows for easy removal for tanning providers.

## Features Include:

- 75% stronger air extraction
- Frosted top & LED Lighting for better visibility
- Air fan adjustability
- Locking heavy duty wheels
- New display toggle switches for lighting, fans and turbine
- Strong construction

| TECHNICAL SPECIFICATIONS |                                                                                |
|--------------------------|--------------------------------------------------------------------------------|
| DIMENSIONS               | 82" H x 29.5" D x 55" W                                                        |
| WEIGHT                   | 142 lbs uncrated                                                               |
| SOUND OUTPUT             | 75 dB                                                                          |
| WARRANTY                 | 1-Year Manufacturer Warranty                                                   |
| ITEM NO.                 | BOOTHARENACP                                                                   |
| works <b>w</b> ith       | ZGUN or <b>MGU</b> N                                                           |
| REPLACEMENT FILTERS      | NVFF04 (Booth Front Filters - 4 Pack)<br>ZFILTER (Z3000 Side Filters - 2 Pack) |