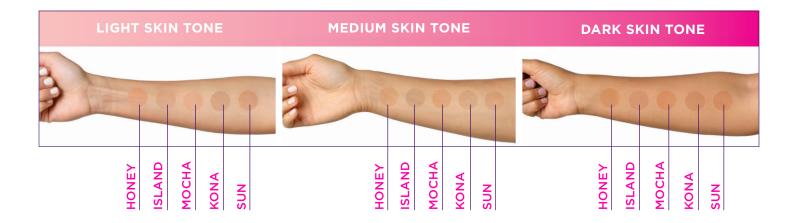

### **CUSTOMIZE YOUR TAN**

# STEP 1: Choose Your Shade

All shades made with **naturally-derived** ingredients.

MAGICAL MEDIUM 2-4 shades darker than your natural skin tone

DAZZLING DARK 3-5 shades darker than your natural skin tone

#### **BRONZERS - FOR THE PERFECT INSTANT TAN**

Mystic Tan offers multiple bronzers made with cosmetic-grade ingredients.

warm brown with gold undertones

cool brown with violet undertones

warm brown with caramel undertones

warm brown with cool violet undertones

warm brown with peach undertones