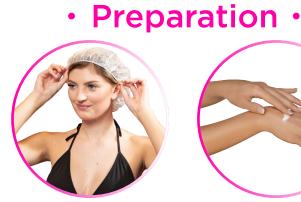

### **PREPARATION • DURING • AFTER**

Undress to comfort level and remove jewelry

Put on haircap, leaving ears and hairline exposed

Apply a thin layer of blending cream to hands and feet including nails

Use sticky feet/footies provided by salon to keep bottom of feet clean