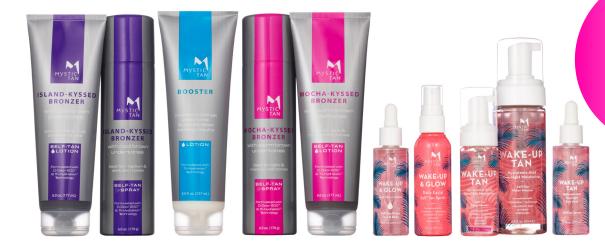

#### **BRONZERS - FOR THE PERFECT INSTANT TAN**

Mystic Tan offers multiple bronzers made with cosmetic-grade ingredients.

warm brown with gold undertones

cool brown with violet undertones

warm brown with caramel undertones

warm brown with cool violet undertones

warm brown with peach undertones

#### **ACCELERATOR & SCENTS**

Add Accelerator for a faster, deeper, darker tan and Scents for a spark of fragrance.

LIME

•

FRESH