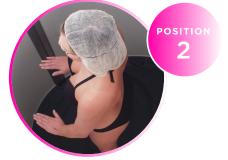

brown with violet undertones



warm brown with caramel undertones



warm brown with cool violet undertones



warm brown with peach undertones





#### **ACCELERATOR & SCENTS**

Add Accelerator for a faster, deeper, darker tan and Scents for a spark of fragrance.





LIME

•



FRESH





### **PREPARATION • DURING • AFTER**



Undress to comfort level and remove jewelry



Put on haircap, leaving ears and hairline exposed



Apply a thin layer of blending cream to hands and feet including nails



Use sticky feet/footies provided by salon to keep bottom of feet clean

Note: the FDA recommends wearing protective eyewear, nose filters, ear plugs, lip balm, and undergarments. Ask the salon staff for details.

### • During •

Audio instructions will guide you through 2 easy positions.





### After •

Remove blending cream. Wait 4-6 hours before getting wet, like working out or showering.



**DON'T** FORGET

extend your perfect tan!