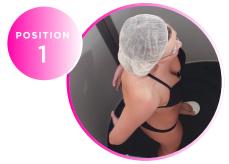

l brown with violet undertones



warm brown with caramel undertones



warm brown with cool violet undertones



warm brown with peach undertones





#### **ACCELERATOR & SCENTS**

Add Accelerator for a faster, deeper, darker tan and Scents for a spark of fragrance.





LIME

•



FRESH





### **PREPARATION • DURING • AFTER**



Undress to comfort level and remove jewelry



Put on haircap, leaving ears and hairline exposed



Apply a thin layer of blending cream to hands and feet including nails



Use sticky feet/footies provided by salon to keep bottom of feet clean

Note: the FDA recommends wearing protective eyewear, nose filters, ear plugs, lip balm, and undergarments. Ask the salon staff for details.

### • During •

Audio instructions will guide you through 2 easy positions.





### After •

Remove blending cream. Wait 4-6 hours before getting wet, like working out or showering.



**DON'T** FORGET

extend your perfect tan!