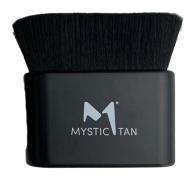

# **Mystic Tan Blending Brush**

## **BLEND WITH CONFIDENCE:**

This ultra-soft blending brush provides an even and mess-free application of any Mystic Tan skincare or self-tan products. The silky soft vegan fibers create a flawless and smooth finish, perfect for blending anywhere on the face or body.