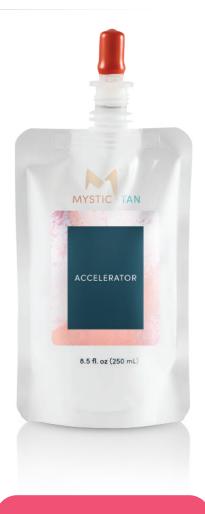

## **Accelerator**

The Mystic Tan Accelerator balances the skin's pH levels to ensure even and deep tan results. The ingredients help to speed up development so your tanner sees color faster. Accelerator increases skin hydration and moisture, and contains antioxidants to help reduce free-radical damage and environmental stress.

Accelerator quickens tan development allowing tanners to see color faster. It may be possible to shower sooner, but the recommended minimum of 4-8 hours is still suggested.

Sizes Available: 8.5 fl. oz (250ml)

SKU: 403161

**Scent: Fragrance Free** 

Average Sessions Per Pouch: 62

We recommend including Accelerator in the session price as it ensures best results!