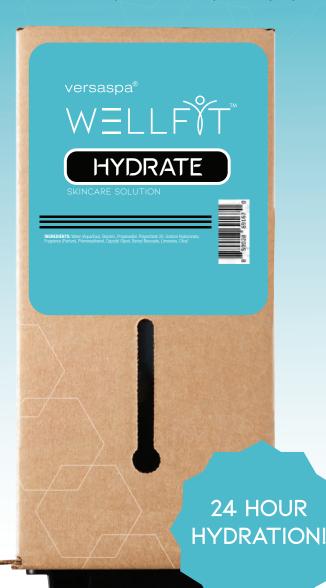

#### VERSASPA® WELLFIT™ HYDRATE SKINCARE SOLUTION

Ready to unlock the secret to balanced, supple skin? WellFit™HYDRATE is a revolutionary treatment that will transform your daily skincare routine. The uniquely fine-mist, infuses water into the inner cells of the skin helping to restructure the skins moisture barrier. Our patented Tri-Hydro Boost Complex™ contains three unique molecular weights that have been meticulously designed to target multiple layers of the skin, unlike common topical moisturizers. The treatment ensures comprehensive hydration, locking in moisture for a full 24 hours! Plus, HYDRATE is more than just a moisturizer; you'll not only enjoy superior hydration but also enhance the overall performance of your everyday skincare products.