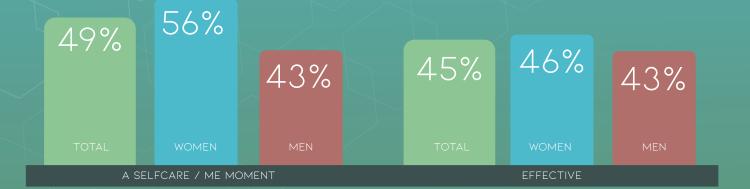

### WELLFYT

Top feelings associated with skincare.

Nearly three in five adults agree having good skin makes them feel good about themselves.

MINTEL US FACIAL SKINCARE MARKET REPORT 2022

- CHARTS PULLED FROM APPINIO SKINCARE INSIGHTS SURVEY REPORT, N=1000