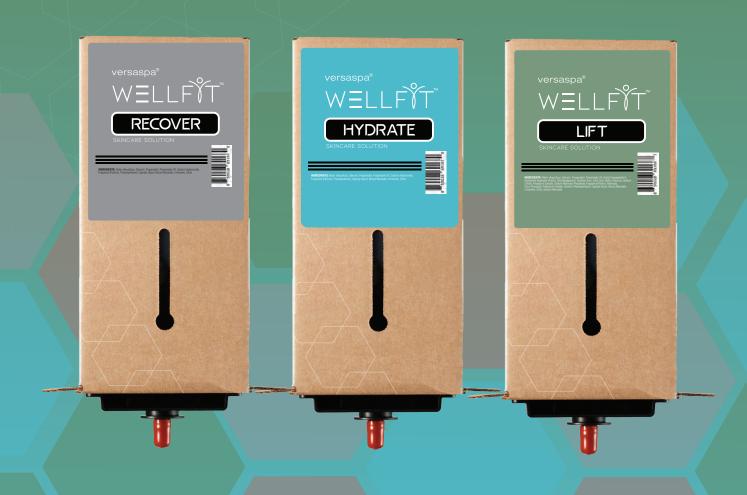

#### VERSASPA® WELLFIT™ HYDRATE SKINCARE SOLUTION

Ready to unlock the secret to balanced, supple skin? WellFit™HYDRATE is a revolutionary treatment that will transform your daily skincare routine. The uniquely fine-mist, infuses water into the inner cells of the skin helping to restructure the skins moisture barrier. Our patented Tri-Hydro Boost Complex™ contains three unique molecular weights that have been meticulously designed to target multiple layers of the skin, unlike common topical moisturizers. The treatment ensures comprehensive hydration, locking in moisture for a full 24 hours! Plus, HYDRATE is more than just a moisturizer; you'll not only enjoy superior hydration but also enhance the overall performance of your everyday skincare products.

#### VERSASPA® WELLFIT™ LIFT SKINCARE SOLUTION

Rediscover your skin's natural radiance with our revolutionary collagen boosting treatment. WellFit™ LIFT is an advanced spray formula created with a unique molecular weight to easily absorb into the skin, working to reduce the appearance of fine lines and skin imperfections at the cellular level. Our potent C-Lift Peptide Complex™is enriched with a blend of natural ingredients known for their collagen-boosting properties, including vitamins and essential peptides. LIFT mimics the effect of red-light therapy, replenishing and restoring collagen levels, making skin look (and act) healthier, plumper, brighter, and younger!

#### VERSASPA® WELLFIT™ RECOVER SKINCARE SOLUTION

The ultimate solution for nourishing skin recovery. WellFit™ RECOVER restores vital Electrolytes lost during daily activity and workouts, providing a burst of cooling relief that leaves you feeling instantly refreshed and invigorated. Our Nitro+ Mineral Complex™ is rich in magnesium, potassium and Calcium to build a strong and healthy skin barrier and improve skin elasticity. RECOVER features a light-weight spray formula delivers crucial amino acids with effortless absorption, replenishing skin to optimal health!