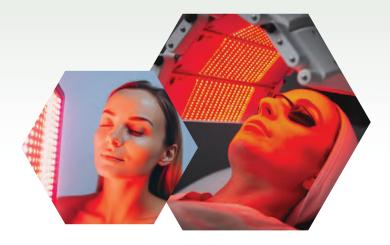

#### MAXIMIZE the Benefits of Red-Light Therapy

WellFit "Skincare Solutions were engineered to maximize the benefits of red-light or other low level light therapies. Red light therapy, also known as low-level laser therapy (LLLT), is a non-invasive treatment that utilizes specific wavelengths of red and near-infrared light to stimulate cellular activity and promote various health and beauty benefits. When used in conjunction with the right skincare regimen, these therapies can deliver enhanced results. Plus, WellFit solutions can be used daily so they seamlessly integrate with your treatment schedule.

#### Here's how WellFit™maximizes the effectiveness of red-light therapy:

#### **SKIN PREPARATION**

Hydrating and collagen-enhancing skincare products complement the effect of light therapy by providing essential nutrients, such as peptides and vitamins, that promote collagen synthesis. The combination of skincare and light therapy optimally improves skin texture and reduces signs of aging.

#### \* SKIN HEALING AND REPAIR

Red light therapy accelerates the body's natural healing processes. When combined with skincare products designed to support skin repair and recovery, it can be particularly effective in addressing issues like acne scars, sun damage, and blemishes. Ingredients like Triluronic Acid antioxidants found in WellFit can further aid in the repair process by providing necessary protection against free radicals.

#### **\* ENHANCED RESULTS**

The synergy between red light therapy and collagen-enhancing skincare creates a cumulative effect. Regular use of both treatments can lead to more profound and longer-lasting results.