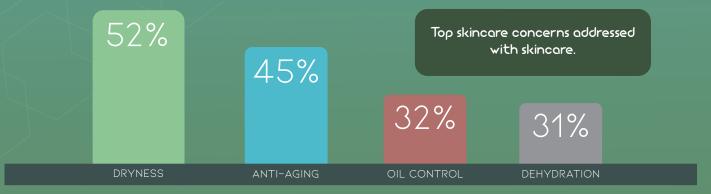

### WELLFYT

Top feelings associated with skincare.

Nearly three in five adults agree having good skin makes them feel good about themselves.

MINTEL US FACIAL SKINCARE MARKET REPORT 2022

- CHARTS PULLED FROM APPINIO SKINCARE INSIGHTS SURVEY REPORT, N=1000