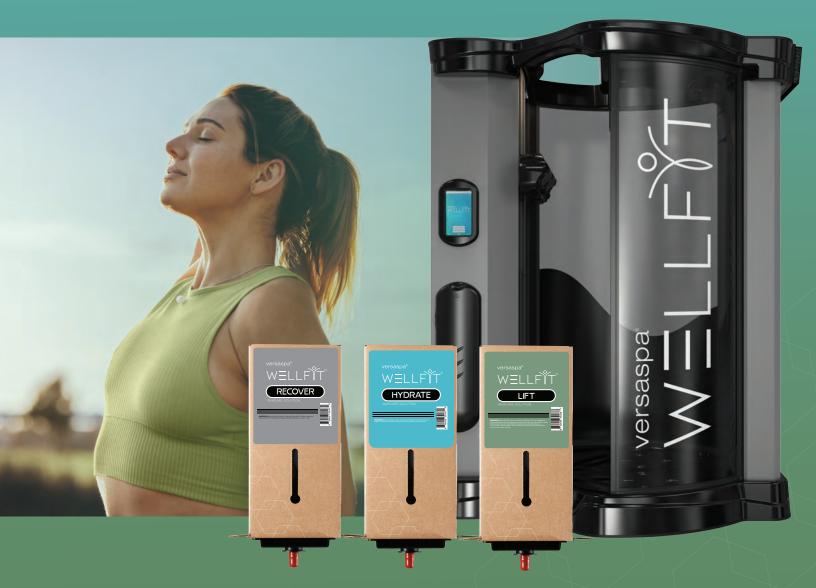

## WELLFYT

SKINCARE SOLUTIONS

A SMARTER SOLUTION FOR SKINCARE

First of its kind, whole body enhancing treatments from the experts of glowing skin. WellFit™solutions are skincare forward treatments created with beneficial and effective ingredients to restore, revive, and rejuvenate the skin's appearance.

Made with natural ingredients that are always Cruelty Free, Paraben Free, 100% Vegan, and Non-Comedogenic.