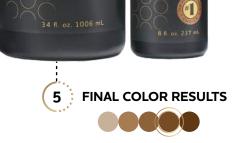

### 1 ALL ABOUT THAT BASE

All your sunless tans are based on the client's base skin color plus the active ingredient in the spray tan solution, DHA.