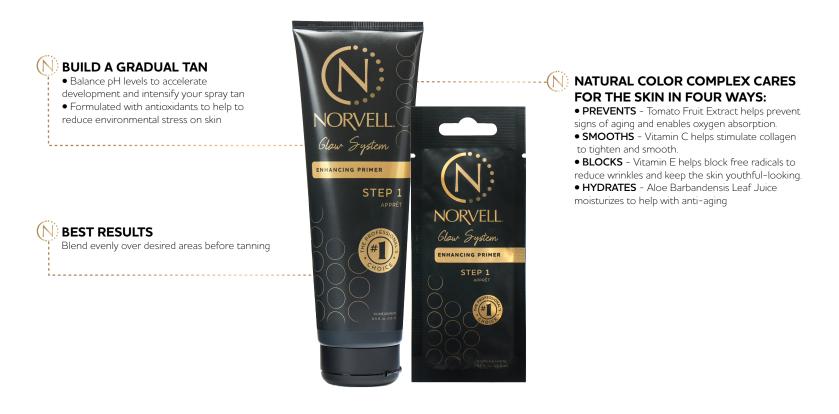

## **GLOW SYSTEM** PRE-TAN ENHANCING PRIMER

Prep your skin! This smooth lotion is designed to balance pH levels of your skin to accelerate development and intensify your spray tan.

Available Sizes: 8.5 fl. oz./0.67 fl. oz. Norvell Item No: 403402/403404

## HOW TO USE

Blend evenly over desired areas before tanning.

Glow System

PRODUCT INGREDIENTS: Aqua (Water/Eau), Dihydroxyacetone, Cyclopentasiloxane, Cetyl Ethylhexanoate, Glycerin, Isododecane, Hydroxyethylacrylate/sodium acryloyldimethyltaurate copolymer, Squalane, Hydrogenated Ethylhexyl Olivate, Methyl Glyceth-20, Adipic Acid/Neopentyl Glycol Crosspolymer, Sodium Hyaluronate, Acetyl Hexapeptide-8, Erythrulose, Tocopheryl Acetate (Vit: 2), Asorotic Acid (Vit: C), Aloe Barbadensis Lead Juice, Solanum Upcopersium (Tiomato) Fruit Extract, Neuronator, Acetyl Hexapeptide-8, Erythrulose, Tocopheryl Acetate (Vit: 2), Asorotic Acid (Vit: C), Aloe Barbadensis Lead Juice, Solanum Upcopersium (Tiomato) Fruit Extract, Neuros Matinum (Pea) Extract, Bambusa Vulgaris Lead/Stem Extract, Glucosamine HCI, Polysorbate 60, Sodium Citrate, Citric Acid, Hydrogenated Olive Oil Unsaponifables, Lauryl Dimethicone, Phenoxyethanol, Caprylyl Glycol, Hydrogenated Polyisobutene, Dimethicone Crosspolymer-3, Betaine, Sorbitan Isostearate, Laureth-9, Isopropylamine Dodecylbenzene Sulfonate, Fragrance (Parfum), Potassium Sorbate, Ethylhexylglycerin