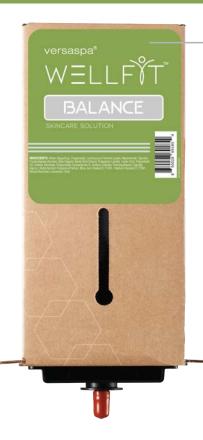

## $BALANC\Xi$

PRESERVE AND PROTECT YOUR WELL-BEING & YOUR EXTERNAL SKIN APPEARANCE.

Helps to enrich the skin's biome and regulate sebum levels, encouraging a healthy and thriving microbiome.

Provides soothing relief from everyday environmental irritations

### THE TECHNOLOGY

WELLFIT $^{\text{TM}}$  BALANCE is an advanced spray formula created using fermented botanicals that help to nurture the skin biome.

FOR OPTIMAL RESULTS,
ENCOURAGE TREATMENTS 3X WEEKLY

SKU: 403480 Avg. Sessions per BiB: 106

Preserving your client's skin is essential for maintaining healthy, strong, and radiant skin. WELLFIT™ BALANCE Skin Care Solution is an advanced spray formula created using fermented botanicals that help to nurture the skin biome.