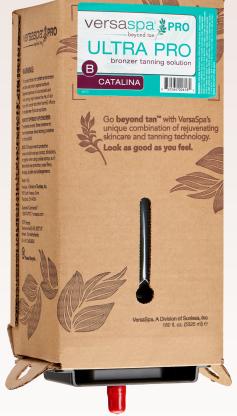

# ULTRA PRO CATALINA BRONZING SOLUTION FOR VERSASPA PROTM

Ultra Pro Catalina Bronzer Solution is formulated with a powerful blend of natural ingredients that rejuvenate, detoxify, firm and hydrate the skin. Catalina's miles of violet-hued coastal waters inspire an instant cosmetic bronzer that delivers cool brown with violet undertones for a deep, rich tan.

#### PURPOSEFUL PACKAGING

VersaSpa offers all shades in 180 fl. oz. Bag-in-Box packages. Keep these stored in a cool environment, unexposed to heat and light to ensure you spray the most active solution possible.

AVERAGE: 65-70 spray tans per BiB ITEM #: 401077 FRAGRANCE: Lush Blosssom