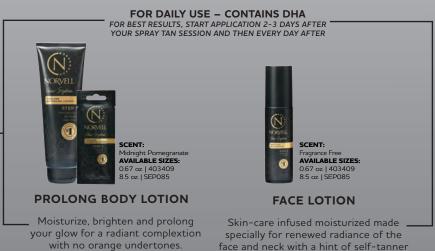

SPRAY TAN ACCESSORY KIT | 403956

STEP 3 | POST-TAN PRODUCTS: Maintain and Extend Color 24- 48 Hours
After Your Spray Tanning Session & Between Appointments

bronze glow.

## **CLEAN BEAUTY**

Paraben Free ● Gluten Free ● Non-Comedogenic ● Cruelty Free ● Sulfate Free ● 100% Vegan ● Nut Allergy Free

and no orange undertones.