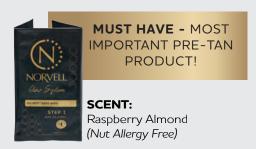

# STEP 1 | PRE-TAN PRODUCTS: Prepare the Skin For Your Spray Tan Session

#### **ENHANCING PRIMER**

After exfoliating, blend this rich, silky-smooth lotion evenly over the skin to accelerate tan development and intensify color for the boldest tan possible.