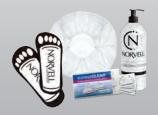

# STEP 2 | GET YOUR GLOW! Products to Use During Your Spray Tan Session

Be sure to use the FDA recommended spray tan accessories while you get your spray tan: hair net, sticky feet, nose filter, and eye protectors.

Apply Norvell Blending Cream to the areas of your body where lighter color is desired.

Spray Tan Accessory Kit | 403956

STEP 3 | POST-TAN PRODUCTS: Maintain and Extend Color 24-48 Hours After Your Spray Tanning Session & Between Appointments