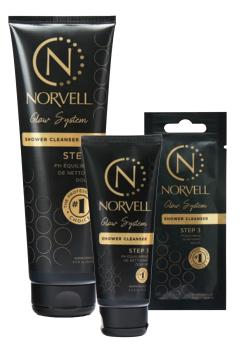

## **POST-TAN SHOWER CLEANSER**

The Glow System Norvell Shower Cleanser is a gentle, moisture-rich wash that cleanses while helping to maintain the skin's natural pH balance. This multitasking, sulfate-free formula protects your skin's natural lipids and helps extend the life of your tan. Perfect for post-tan care or everyday use to keep your skin glowing and radiant.

#### **AVAILABLE SIZES:**

**0.67 oz. | 403408** 

**2.5 oz. | PBSC025** 

8.5 oz. | PBSC085