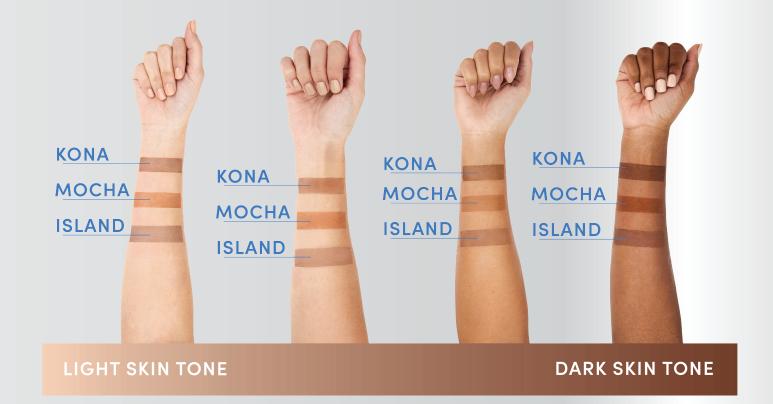

## **CUSTOMIZE YOUR TAN**

BRONZERS: FOR THE PERFECT INSTANT TAN

Cool brown with violet undertones

Warm brown with caramel undertones

Warm brown with cool violet undertones