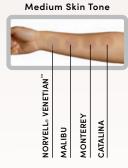

#### MALIBU

Warm brown and cool violet undertones

#### CATALINA

Cool brown with violet undertones

#### **MONTEREY**

Warm brown undertones

#### NORVELL® VENETIAN™

Cool brown and Vio-7' violet undertones Anti-company

Gradual Option: Develops tan in 8 hours

Clear: Goes on clear with no worries of color transfer