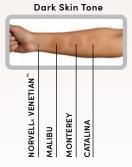

#### MALIBU

Warm brown and cool violet undertones

#### CATALINA

Cool brown with violet undertones

#### **MONTEREY**

Warm brown undertones

#### NORVELL® VENETIAN™

Cool brown and Vio-7' violet undertones Anti-company

Gradual Option: Develops tan in 8 hours

Clear: Goes on clear with no worries of color transfer